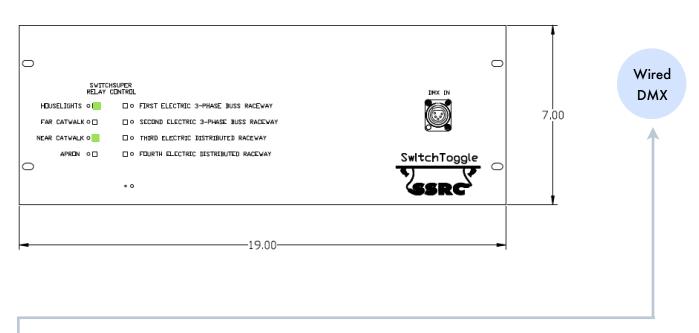

#### **GENERAL**

SSRC's SwitchToggle™ is a fully customizable, DMX-controlled preset station designed for use with performance relay devices such as the SSRC SwitchStrip™, SwitchSuper™ and other 3rd-party devices where controlled presets are required.

The SwitchToggle<sup>™</sup> provides the user with up to (9) fully customizable presets on a customengraved faceplate.

Available in either a standard 19" rack-mount or stand-alone version, SwitchToggle™ makes it easy recall DMX-controlled presets in your venue, and is the perfect companion to toggle relay circuits in SSRC's SwitchSuper™ relay panel.

### **Electrical, Physical, and Control**

Electrical: 100-240VAC 50/60hz, 5w Universal Power

Supply

**Physical:** Standard 19"x7" rack mount engraved brushed

aluminum faceplate.

Control: Up to 9 custom, LED backlit buttons, (1) DMX512

Input (for recording, throughput and configuration

- not isolated.)

**Associated Products:** 

SSRC SwitchStrip™ SSRC SwitchSuper™ SSRC SwitchMonitor™

Custom configurations available by contacting SSRC