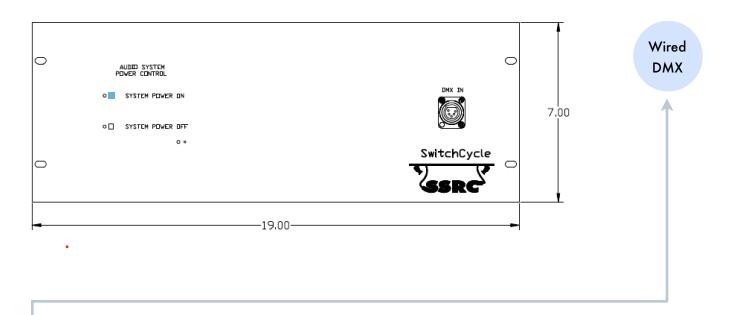

#### **GENERAL**

SSRC's SwitchCycle™ is a fully customizable, DMX-controlled sequencing device designed for use with performance relay devices such as the SSRC SwitchStrip™, SwitchSuper™ and other 3rd-party devices where sequencing is required.

With the push of a single button, the SwitchCycle™ provides simple, preconfigured, power sequencing of audio, video, and other equipment to avoid potential damages to equipment caused by out of sequence or simultaneous powering of devices.

Available in either a standard 19" rack-mount or stand-alone version, SwitchCycle™ makes it easy power up and power down your racks and devices quickly and safely.

### Electrical, Physical, and Control

**Electrical:** 100-240VAC 50/60hz, 5w Universal Power

Supply

Physical: Standard 19"x7" rack mount engraved brushed

aluminum faceplate.

Control: DMX512 Input (for recording, throughput,

and configuration - not isolated.)

**Associated Products:** 

SSRC SwitchStrip™ SSRC SwitchSuper™ SSRC SwitchMonitor™

**Custom configurations available by contacting SSRC** 